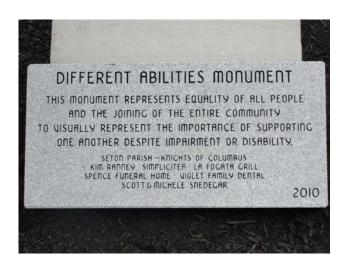

This monument represents equality of all people and the joining of the entire community to visually represent the importance of supporting one another despite impairment or disability.

The monument was created as a senior project by Pickerington High School North students: