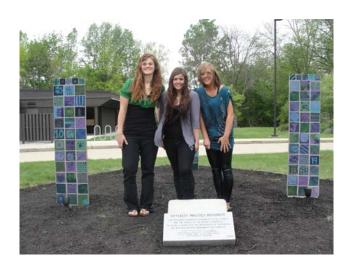

This monument represents equality of all people and the joining of the entire community to visually represent the importance of supporting one another despite impairment or disability.

The monument was created as a senior project by Pickerington High School North students:

Michelle Benson - Michele Hare - Audrey Sanders