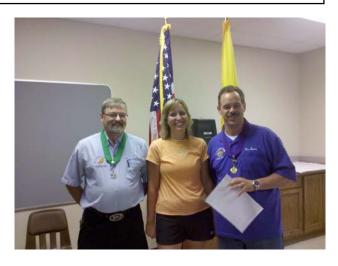

#### Around the Council

Nick Faga receives a check from Grand Knight Harry Clyburn to help with his Eagle Scout project.

Volunteer of the Year Tracey Middendorf is presented a plaque and certificate from PGK Wayne Patterson and DGK Tim Bowie