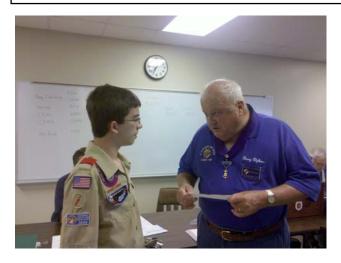

Nick Faga from the Boy Scouts Troop 1147was given a check for his community project of painting a shed and mulching at Harmon Middle School.

Meeting opened at: 7:40 pm with prayer and POA.

Roll of Officers: Chaplain, Lecturer, and 2<sup>nd</sup> Year Trustee all excused.

#### Around the Council

Nick Faga receives a check from Grand Knight Harry Clyburn to help with his Eagle Scout project.

Volunteer of the Year Tracey Middendorf is presented a plaque and certificate from PGK Wayne Patterson and DGK Tim Bowie